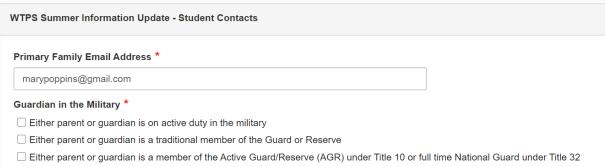

6. First, verify your primary email address. This is the email address that will be used for all district communications. If the email address is incorrect, you can update it here. Simply delete the current email address and type in the correct address.

7. Next, you will select the appropriate statement corresponding to Guardians in the Military.

- □ None of the above
- 8. Finally, review the Guardians and Emergency Contact Information. We require contact information for each parent along with 3 emergency contacts (besides parents).
  - Parent Information
    - Parent information must be provided for both parents with custody, even if one parent resides in a different address, and include the following:
      - First and last name
      - Relationship
      - Phone type (Cell, home, work)
      - Phone number
      - Address
      - Email
      - Permissions (Custody, Lives with, School Pick up, Emergency Contact)
  - Emergency Contact Information
    - We require 3 emergency contacts along with their contact information. Please provide the following information for each emergency contact:
      - First and last name
      - Relationship
      - Contact Type (Emergency 1, Emergency 2 or Emergency 3)
      - Phone Type (Cell, home, work)
      - Permissions (Please answer yes to Emergency Contact and indicate if this contact has permission to pick up your child from school by answering yes or no to School Pick Up)
- 9. How to edit contact information
  - To edit information that is already in the contacts, click on the pencil icon (located at the far right of the contact name)